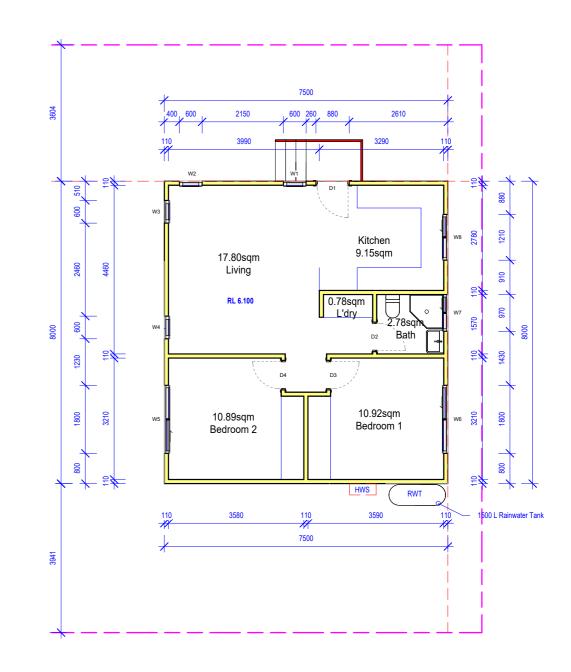

| NOTE:<br>* Architectural documents are to be read in conjunction with relevant structural, fire                                                                                                                                                                                                                                                                                                                                                                                                                                                                                                                                                                                                                                                                                                                                                                             | CONSULTANTS: | <br>REV | DATE     | DESCRIPTIO     | ON INITIAL | DRAWING TITLE: | Ground Floor Plan    | SITE ADDRESS:65 Bullecou  |
|-----------------------------------------------------------------------------------------------------------------------------------------------------------------------------------------------------------------------------------------------------------------------------------------------------------------------------------------------------------------------------------------------------------------------------------------------------------------------------------------------------------------------------------------------------------------------------------------------------------------------------------------------------------------------------------------------------------------------------------------------------------------------------------------------------------------------------------------------------------------------------|--------------|---------|----------|----------------|------------|----------------|----------------------|---------------------------|
| service, mechanical, hydraulic, electrical, civil and landscaping documents.<br>* Do not scale drawings, Use figured dimensions only. Inform Architect of any conflict<br>between site conditions and documents. Contractor to verify all dimensions on site efore<br>commencing work.<br>*Any extra work entailed hereafter must be claimed and approval obtained befor<br>proceeding otherwise no extra will allowed for.<br>*All materials, appliances, fittings and finishes are to be installed in accordance with the<br>manufacture's recommendations and in compliance with the relevant Codes & Standards<br>* These drawings are not to be used for construction unless drawings are stamp endorsed<br>by Building Surveyor.<br>* These documents may only be used for the purposed for which was commissioned and in<br>accordance with the Terms of Engagement. |              | A       | 05.12.23 | Initial Design | Khaled     | DRAWN BY:      | K.Kabbout            | CLIENT: Mr Sleiman        |
|                                                                                                                                                                                                                                                                                                                                                                                                                                                                                                                                                                                                                                                                                                                                                                                                                                                                             |              | <br>B   | 17.01.24 | Issued for DA  | Khaled     | CHECKED BY:    | K.Kabbout            | ISSUED FOR: Issued for D/ |
|                                                                                                                                                                                                                                                                                                                                                                                                                                                                                                                                                                                                                                                                                                                                                                                                                                                                             |              |         |          |                |            | LOT: 3   SEC:  | DP:235638            | PROJECT TYPE: Granny F    |
|                                                                                                                                                                                                                                                                                                                                                                                                                                                                                                                                                                                                                                                                                                                                                                                                                                                                             |              |         |          |                |            | COUNCIL AREA : | Canterbury-Bankstown | SCALE: 1:100 DAT          |