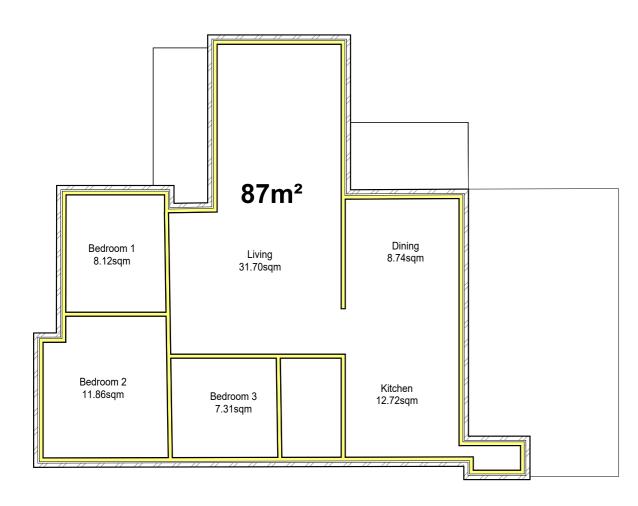

| NOTE:<br>* Architectural documents are to be read in conjunction with relevant structural, fire                                                                                                                                                                                                                                                                                                                                                                                                                                                                                                                                                                                                                                                                                                                                                                             | CONSULTANTS: | <br>REV | DATE     | DESCRIPTIO     | ON INITIAL | DRAWING TITLE: | Ground Floor Plan    | SITE ADDRESS:65 Bullecou  |
|-----------------------------------------------------------------------------------------------------------------------------------------------------------------------------------------------------------------------------------------------------------------------------------------------------------------------------------------------------------------------------------------------------------------------------------------------------------------------------------------------------------------------------------------------------------------------------------------------------------------------------------------------------------------------------------------------------------------------------------------------------------------------------------------------------------------------------------------------------------------------------|--------------|---------|----------|----------------|------------|----------------|----------------------|---------------------------|
| service, mechanical, hydraulic, electrical, civil and landscaping documents.<br>* Do not scale drawings, Use figured dimensions only. Inform Architect of any conflict<br>between site conditions and documents. Contractor to verify all dimensions on site efore<br>commencing work.<br>*Any extra work entailed hereafter must be claimed and approval obtained befor<br>proceeding otherwise no extra will allowed for.<br>*All materials, appliances, fittings and finishes are to be installed in accordance with the<br>manufacture's recommendations and in compliance with the relevant Codes & Standards<br>* These drawings are not to be used for construction unless drawings are stamp endorsed<br>by Building Surveyor.<br>* These documents may only be used for the purposed for which was commissioned and in<br>accordance with the Terms of Engagement. |              | A       | 05.12.23 | Initial Design | Khaled     | DRAWN BY:      | K.Kabbout            | CLIENT: Mr Sleiman        |
|                                                                                                                                                                                                                                                                                                                                                                                                                                                                                                                                                                                                                                                                                                                                                                                                                                                                             |              | <br>B   | 17.01.24 | Issued for DA  | Khaled     | CHECKED BY:    | K.Kabbout            | ISSUED FOR: Issued for D/ |
|                                                                                                                                                                                                                                                                                                                                                                                                                                                                                                                                                                                                                                                                                                                                                                                                                                                                             |              |         |          |                |            | LOT: 3   SEC:  | DP:235638            | PROJECT TYPE: Granny F    |
|                                                                                                                                                                                                                                                                                                                                                                                                                                                                                                                                                                                                                                                                                                                                                                                                                                                                             |              |         |          |                |            | COUNCIL AREA : | Canterbury-Bankstown | SCALE: 1:100 DAT          |